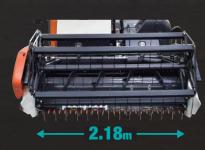

### **REAPER SECTION**

| Cutting width (Distance between the top of divider) | 2182 mm      |
|-----------------------------------------------------|--------------|
| Reel diameter                                       | 900 mm       |
| No. of tine bar                                     | 5            |
| Feeder tension adjustment method                    | Auto-tension |

## **Operational Performance**

Engine: 93.3 HP

Wide cutting width: 2.18 m

Max. speed: 2.10 m/s

Large fuel tank: 120 L

**Easy Maintenance** 

Automatic tension adjustments
of feeder conveyor chain

Automatic tension adjustment Split drive sprocket