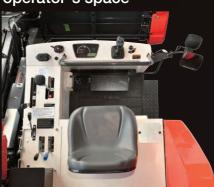

## Maneuverability -

Power steering lever with reel control switch

Spacious operator's space

Visibility -