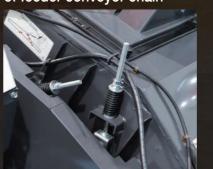

## **Operational Performance**

Engine: 93.3 HP

Wide cutting width: 2.18 m

Max. speed: 2.10 m/s

Large fuel tank: 120 L

**Easy Maintenance** 

Automatic tension adjustments
of feeder conveyor chain

Automatic tension adjustment Split drive sprocket