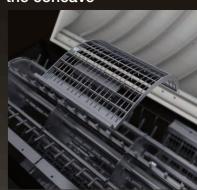

## **Outstanding Threshing Performance**

Wide diameter, long threshing cylinder

Front-rear independent adjustable chaff sieve

6-blocks structure for the concave

Side detachable grain sieve