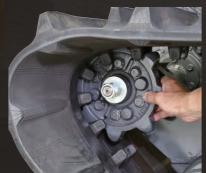

## **Operational Performance**

Engine: 93.3 HP

Wide cutting width: 2.18 m

Max. speed: 2.10 m/s

Large fuel tank: 120 L

**Easy Maintenance** 

Automatic tension adjustments
of feeder conveyor chain

Automatic tension adjustment Split drive sprocket