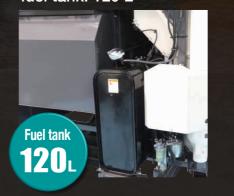

### **ENGINE**

| Model                  | V3800DI-TE2-CT3                    |
|------------------------|------------------------------------|
| Total displacement     | 3.769 L                            |
| Output/ Rotation speed | 69.6 kW{94.6 PS}[93.3 Hp]/2600 rpm |
| Fuel tank capacity     | 120 L                              |

## **Operational Performance**

Engine: 93.3 HP

Wide cutting width: 2.18 m

Max. speed: 2.10 m/s

Large fuel tank: 120 L

**Easy Maintenance** 

Automatic tension adjustments
of feeder conveyor chain

Automatic tension adjustment Split drive sprocket