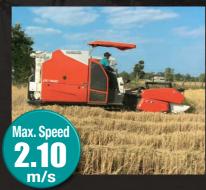

### **TRAVEL SECTION**

| Crawler width                 |   | 550 mm        |
|-------------------------------|---|---------------|
| Crawler ground contact length |   | 1890 mm       |
| Tread                         |   | 1280 mm       |
| Average ground pressure       |   | 18.3 kPa      |
| Minimum ground clearance      |   | 330 mm        |
| Speed shift system            |   | HST(45cc/rev) |
| Travel speed                  | L | 0.86 m/s      |
|                               | М | 1.36 m/s      |
|                               | Н | 2.10 m/s      |

## **Operational Performance**

Engine: 93.3 HP

Wide cutting width: 2.18 m

Max. speed: 2.10 m/s

Large fuel tank: 120 L

**Easy Maintenance** 

Automatic tension adjustments
of feeder conveyor chain

Automatic tension adjustment Split drive sprocket