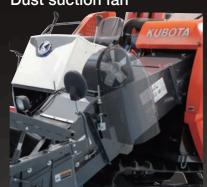

stem |                 | Oscilating, 2 way air stream cleaning system |

#### **GRAIN TANK**

| Capacity | 1800 L |
|----------|--------|

## For details and inquiries:

Main Office:
Kubota Myanmar Co., Ltd.
Lot No. C27, Zone A, Thilawa Special Economic Zone,
Yangon Region, Myanmar.
TEL.(95)-01-230-9206

Authorized Dealer:

## For Earth, For Life Kubota

KUBOTA Combine Harvester

# DC-93G



# Introducing the DC-93G featuring superb durability coupled with outstanding performance

## Maneuverability -

Power steering lever with reel control switch



Spacious operator's space



Visibility -



## **Outstanding Threshing Performance**

Wide diameter, long threshing cylinder



Front-rear independent adjustable chaff sieve



6-blocks structure for the concave



#### **Dust suction fan**





## **Operational Performance**

Engine: 93.3 HP



Wide cutting width: 2.18 m



Max. speed: 2.10 m/s



Large fuel tank: 120 L



**Easy Maintenance** 

Automatic tension adjustments
of feeder conveyor chain



Automatic tension adjustment Split drive sprocket



Side detachable grain sieve