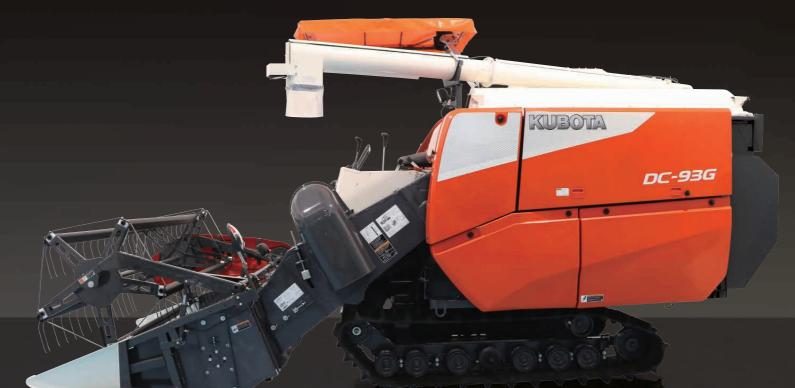

# DC-93G

# Introducing the DC-93G featuring superb durability coupled with outstanding performance

### **DIMENSIONS**

| Overall length | 5430 mm |
|----------------|---------|
| Overall width  | 2422 mm |
| Overall height | 2830 mm |
| Weight         | 3875 kg |

### **TRAVEL SECTION**

| Crawler width                 |   | 550 mm        |
|-------------------------------|---|---------------|
| Crawler ground contact length |   | 1890 mm       |
| Tread                         |   | 1280 mm       |
| Average ground pressure       |   | 18.3 kPa      |
| Minimum ground clearance      |   | 330 mm        |
| Speed shift system            |   | HST(45cc/rev) |
| Travel speed                  | L | 0.86 m/s      |
|                               | М | 1.36 m/s      |
|                               | Н | 2.10 m/s      |

### **REAPER SECTION**

| Cutting width (Distance between the top of divider) | 2182 mm      |
|-----------------------------------------------------|--------------|
| Reel diameter                                       | 900 mm       |
| No. of tine bar                                     | 5            |
| Feeder tension adjustment method                    | Auto-tension |