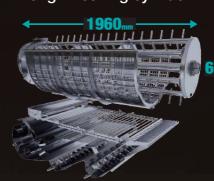

## **THRESHER SECTION**

| Threshing bar  | Diameter×Length | 620 × 1960 mm                                |
|----------------|-----------------|----------------------------------------------|
| No. of concave |                 | 6                                            |
| Chaffer sieve  | Width×Length    | 840 × 1500 mm                                |
| Sorting system |                 | Oscilating, 2 way air stream cleaning system |

## **Outstanding Threshing Performance**

Wide diameter, long threshing cylinder

Front-rear independent adjustable chaff sieve

6-blocks structure for the concave