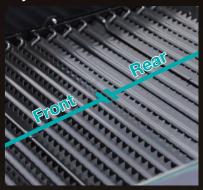

## **THRESHER SECTION**

| Threshing bar  | Diameter×Length | 620 × 1960 mm                                |
|----------------|-----------------|----------------------------------------------|
| No. of concave |                 | 6                                            |
| Chaffer sieve  | Width×Length    | 840 × 1500 mm                                |
| Sorting system |                 | Oscilating, 2 way air stream cleaning system |

## **Outstanding Threshing Performance**

Wide diameter, long threshing cylinder

Front-rear independent adjustable chaff sieve

6-blocks structure for the concave