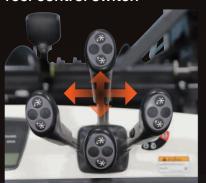

## Maneuverability -

Power steering lever with reel control switch

Spacious operator's space

Visibility -