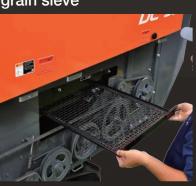

0-9206

Authorized Dealer:

## For Earth, For Life Kubota

KUBOTA Combine Harvester

# DC-93G



# Introducing the DC-93G featuring superb durability coupled with outstanding performance

## Maneuverability -

Power steering lever with reel control switch



Spacious operator's space



Visibility -



## **Outstanding Threshing Performance**

Wide diameter, long threshing cylinder



Front-rear independent adjustable chaff sieve



6-blocks structure for the concave



#### **Dust suction fan**





## **Operational Performance**

Engine: 93.3 HP



Wide cutting width: 2.18 m



Max. speed: 2.10 m/s



Large fuel tank: 120 L



**Easy Maintenance** 

Automatic tension adjustments
of feeder conveyor chain



Automatic tension adjustment Split drive sprocket



Side detachable grain sieve